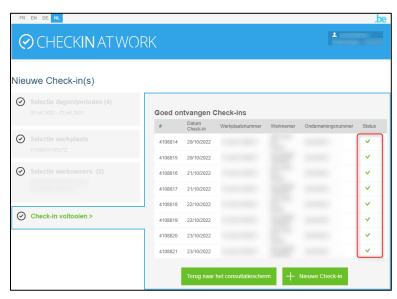

As soon as the NSSO has received your registration correctly, you will see a green tick (see red box on the screenshot below).