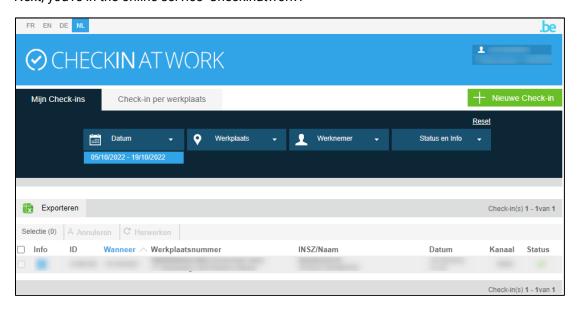

Next, you're in the online service 'Checkinatwork'.

At the top left, you can choose between four languages to proceed: French, English, German and Dutch.

You can choose multiple actions in this online service: You can **enter, consult and export registrations**. You can consult registrations in various ways via the tabs **'Mijn check-ins'** (**'My check-ins'**) or **'Check-in per werkplaats'** (**'Check-in per workplace'**).

## How to consult attendance records?

As a company, you can consult **attendance records**. Please us the filters in the 'Mijn check-ins' ('My check-ins') and 'Check-in per werkplaats' ('Check-in per workplace') tabs.

In 'Mijn check-ins' ('My check-ins'), you will find all the registrations for employees of your company. You can **filter** by **date**, **workplace**, **employee** or **status**.

In 'Check-in per werkplaats' ('Check-in per workplace'), you will see the **attendance records per workplace**. You can use the filters to find exactly what you are looking for.