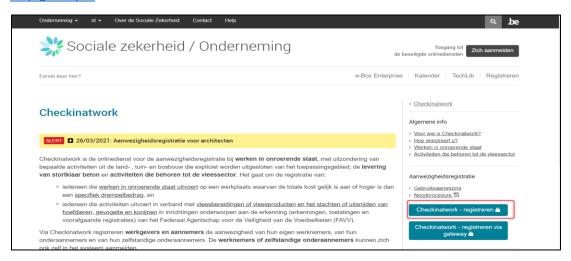

### How to log in?

To use the online service Checkinatwork, go to the following website: https://www.socialsecurity.be/site\_nl/employer/applics/checkinatwork/index.htm.

Click on 'Checkinatwork - registreren' ('Checkinatwork - register'). Next, you can log in with your company profile.

This service is only available in secured mode. If you don't have a company profile yet, please request the necessary access. Therefore, please consult the manual <a href="https://csam.be/en/documents/pdf/step-by-step-guide.pdf">https://csam.be/en/documents/pdf/step-by-step-guide.pdf</a>.