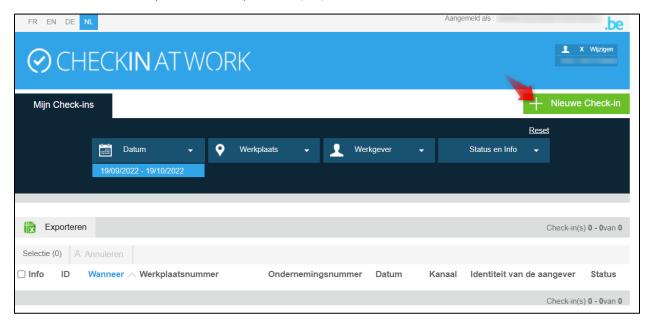

## How do I enter a registration?

Click 'Nieuwe Check-in' ('New Check-in') at the top right.

A new page opens.

Please choose for which **days** you wish to register the **relevant persons**, at which **workplace** and the **persons** who are **concerned**. Please confirm the registration to complete it.